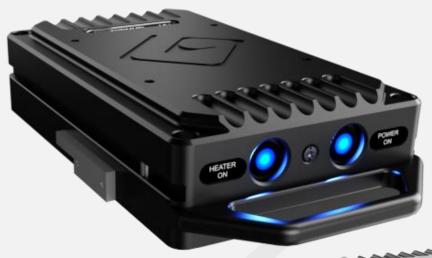

#### **Product Data Sheet**

- Slimline rugged design
- Fully machined aluminium housing
- Shock/vibration resistant design
- Full sealing up to IP67
- SATA interface

The Poseidon Xtreme Caddy is a rugged yet stylish SSD caddy, benefitting from a fully machined aluminium housing sealed to a full IP67 ingress rating. Finished in a hard anodised coating it will provide the highest level of corrosion and wear resistance in the harshest of marine and military environments. As with all of Bluestone Technology's rugged products, the internal components are protected against externally applied shock and vibration.

In addition, the Poseidon Xtreme Caddy boasts internal heating to provide an unparalleled extended operating temperature range making it suitable for all military vehicle, airborne and naval applications.