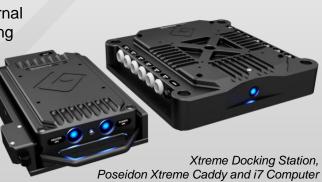

The Poseidon Xtreme Caddy can be mounted using the four dedicated fixing points built into the case or alternatively can be purchased with its own dedicated Docking Station.

The Caddy contains the Poseidon Xtreme i7 Computers operating system such as Windows or Linux, its removal and secure storage denies unauthorised access to the i7 Computer and data stored within. This, combined with third-party encryption placed on the Caddy's SSD, provides an IT solution with enhanced physical security and data encryption at its core. Please contact us to discuss your specific requirements and one of our highly experienced engineers will help to tailor a solution to match your needs.