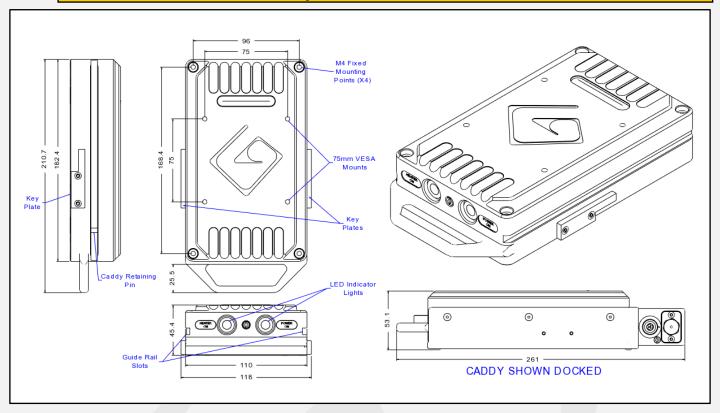

The Poseidon Xtreme Caddy can be mounted using the four dedicated fixing points built into the case or alternatively can be purchased with its own dedicated Docking Station.

The Caddy contains the Poseidon Xtreme i7 Computers operating system such as Windows or Linux, its removal and secure storage denies unauthorised access to the i7 Computer and data stored within. This, combined with third-party encryption placed on the Caddy's SSD, provides an IT solution with enhanced physical security and data encryption at its core. Please contact us to discuss your specific requirements and one of our highly experienced engineers will help to tailor a solution to match your needs.

# **Technical Specification**

| Architecture          | Open – Customer defined                |
|-----------------------|----------------------------------------|
| SSD                   | Customer defined / supplied            |
| Interface             | SATA                                   |
| Sealing               | IP67                                   |
| Latching              | Locks into Dock<br>Station             |
| Heater/<br>Thermostat | +10 Deg C                              |
| Operating<br>Temp     | -50 to +80 Deg C<br>(Dependent on SSD) |
| Storage Temp          | -50 to +80 Deg C                       |
| Power<br>Consumption  | 3W Typ non heater<br>18W Typ heater on |

| Voltage              | 10-36V VDC                                                                              |
|----------------------|-----------------------------------------------------------------------------------------|
| Unit Mass            | 1.4Kg                                                                                   |
| Internal<br>Mounting | All internal components isolation mounted to protect against external shock & vibration |
| Housing              | Machined aluminium                                                                      |
| Finish               | Hard Black Anodised                                                                     |
| Mounting             | Rear VESA mount, other options available, please contact to discuss                     |